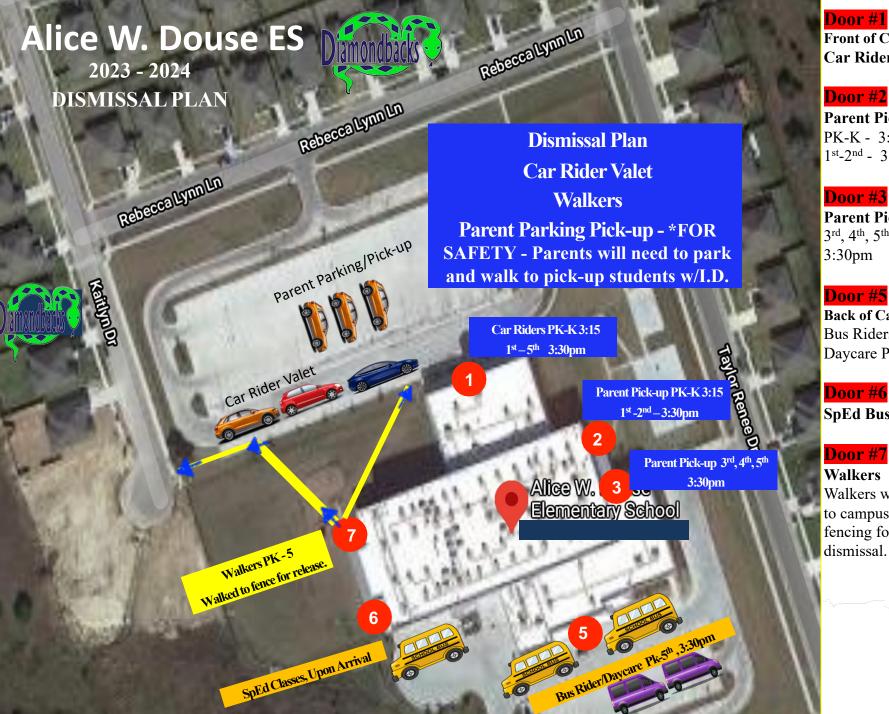

#### Door #1

Front of Campus **Car Riders** 

### Door #2

Parent Pick-up PK-K - 3:15pm 1st-2nd - 3:30pm

### Door #3

Parent Pick-up 3rd, 4th, 5th 3:30pm

#### Door #5

**Back of Campus** Bus Riders Daycare Pick-up

### Door #6

SpEd Bus Loop

## Door #7

Walkers Walkers walked to campus fencing for