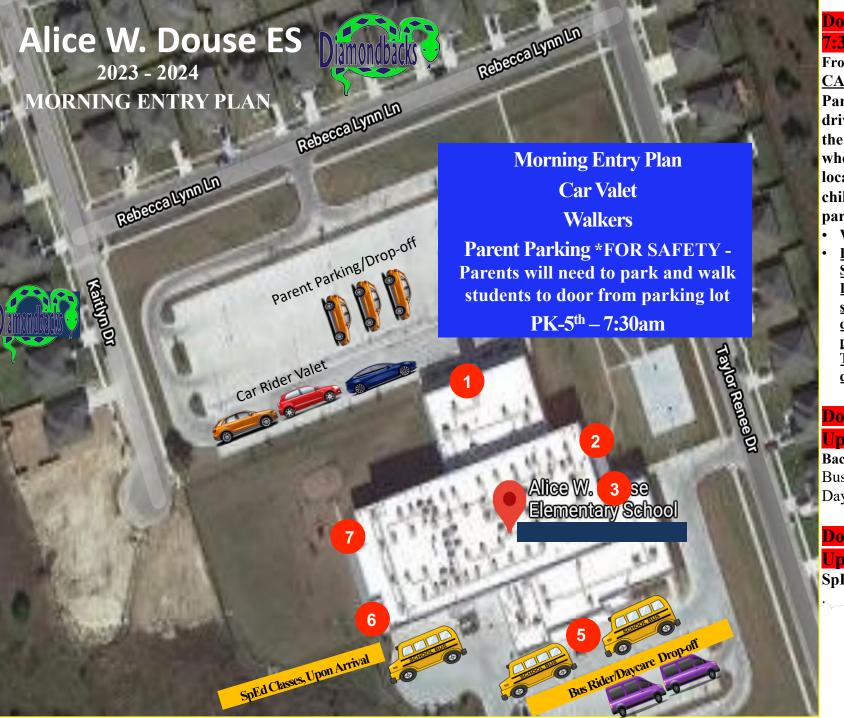

## Door #1 7:30am

Front of Campus CAR VALET:

Parents will drive through the front lanes where staff are located to help children exit parent vehicles.

- Walkers
- FOR
  SAFETY:
  Parents walk
  students to
  door from
  parking lot.
  This IS NOT a
  drop-off area.

#### Door #5

# **Upon Arrival**

Back of Campus
Bus Riders
Daycare Drop-off

# Door #6

<mark>Upon Arrival</mark> SpEd Bus Loop

ة المحور عرب السيسين. 18 - المحور عرب السيسين